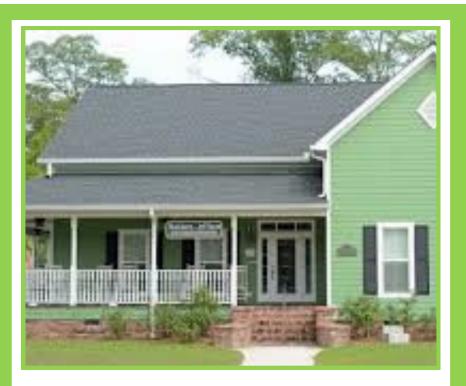

The courthouse was constructed in 1906 and designed by W. Chamberlain & Co. designed the building in the Neoclassical Revival Style.

Listed on the National Register of Historic Places.

Hazlehurst-Jeff Davis Historical Museum 61 E. Coffee St., Hazlehurst, GA 912-551-9030 | www.hazlehurst-jeffdavis.org

Visit the museum to learn about the timeline from the pioneers to the plantations to its 21st century progress.

The Big House 25 East Coffee Street, Hazlehurst, GA 31539 (912) 209-8805 | www.hazlehurst-jeffdavis.org