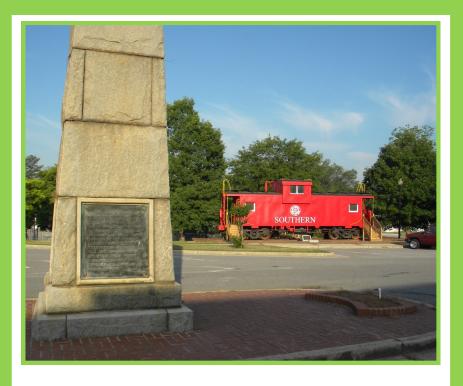

#### NATIONAL MONUMENT OF BENJAMIN HAWKINS & CABOOSE

Roberta, GA

The monument is of Benjamin Hawkins who was an Indian Agent. Also the Norfolk Southern Caboose is a representation of Railroad history.